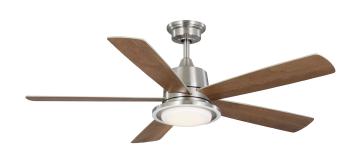

### **Description:**

Tarsas Collection 52 in. Five Blade Brushed Nickel Modern Ceiling Fan with Integrated CCT-LED Light

### **Dimensions:**

Diameter: 52 in Height: 14-3/4 in

Frosted White Plastic Flat Round