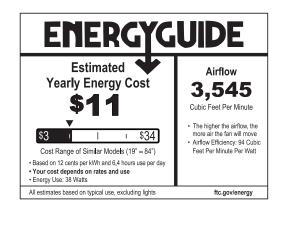

#### **Performance:**

| Input Power            | 20 W                               |
|------------------------|------------------------------------|
| Input Voltage          | 120 VAC                            |
| Input Frequency        | 60 Hz                              |
| Lumens/LPW (Delivered) | 2,000/80 (LM-79)                   |
| CCT                    | 2700 K                             |
|                        | 3000 K                             |
|                        | 5000 K                             |
| CRI                    | 80 CRI                             |
| Life (hours)           | 50000 (L70/TM-21)                  |
| Warranty               | Limited Lifetime Warranty          |
| Labels                 | UL Dry Location Only               |
|                        | Meets California Title 24 JA8-2019 |
|                        |                                    |